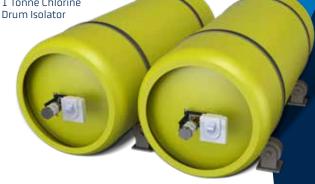

## **Gas Chlorine Shutdown System**

ChemGUARD Chlorine Gas Shutdown System is designed to automatically close chlorine gas drums or bottles in the event of a gas leak. Designed to the latest AS/NZS 2927:2001 standards and ensure immediate and secure shutdown to protect personnel, equipment and the environment from toxic gases in compliance with Health & Safety standards.

- Low cost shutdown system
- Electric actuators designed for both ton containers and 70KG gas cylinders
- UPS supply provides uninterrupted power supply for up to 4 hours minimum and 24 hours under static load.
- Unique mounting bracket easily attaches and detaches from the valve stem in seconds, without tools