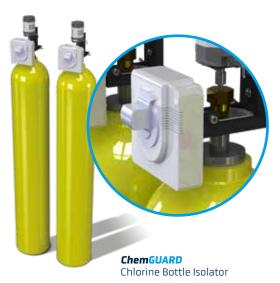

## **Gas Chlorine Shutdown System**

ChemGUARD Chlorine Gas Shutdown System is designed to automatically close chlorine gas drums or bottles in the event of a gas leak. Designed to the latest AS/NZS 2927:2001 standards and ensure immediate and secure shutdown to protect personnel, equipment and the environment from toxic gases in compliance with Health & Safety standards.

- Low cost shutdown system
- Electric actuators designed for both ton containers and 70KG gas cylinders
- UPS supply provides uninterrupted power supply for up to 4 hours minimum and 24 hours under static load.
- Unique mounting bracket easily attaches and detaches from the valve stem in seconds, without tools